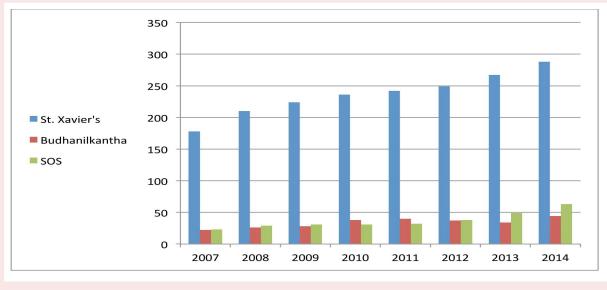

# Cambridge Impressive Results

|                | 2007 | 2008 | 2009 | 2010 | 2011 | 2012 | 2013 | 2014 |
|----------------|------|------|------|------|------|------|------|------|
| St. Xavier's   | 178  | 210  | 224  | 236  | 242  | 249  | 267  | 288  |
| Budhanilkantha | 22   | 26   | 28   | 38   | 40   | 37   | 34   | 44   |
| SOS            | 23   | 29   | 31   | 31   | 32   | 38   | 49   | 63   |

## **Excellent Results- 2014**

- Over 55% seats at St .Xavierís Entrance test 2014 were acquired by the students of our institute.
- Round about 900 students offered full or partial scholarship in the leading Higher Secondary School& College.
- 60 % and above seats at Budhanilkantha Entrance Test 2014 were the students from our institute.
- More than 75% at SOS were the students from our institute.