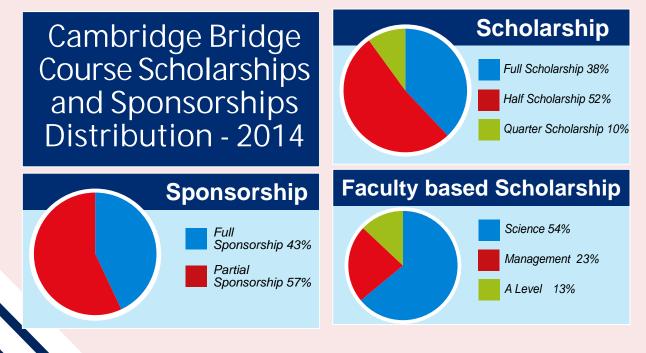

# CAMBRIDGE GRAND SCHOLARSHIP SCHEME

We also have a good provision of scholarships for students. We believe that this assistance will support and facilitate students to be more career oriented. Our scholarship and sponsorship dynamics are:-

#### At the time of Admission: 180 seats Scholarship for School Qualifying Toppers

| Position                | Percentage in Test | Scholarship | Seats |
|-------------------------|--------------------|-------------|-------|
| School Topper           | 94%                | 100%        | 50    |
| Second Topper           | 90%                | 75%         | 50    |
| Third Topper            | 87%                | 50%         | 50    |
| Remote areas            | Min.80%            | 33%         | 15    |
| Differently Able People | Min.75%            | 100%        | 15    |

Selection Criteria: first come first service

Note: This scholarship only applicable on tuition Fee.

## Super Smart Sponsorship 30 seats 25 seats Science Stream 5 seats Mgmt Stream

Selection Criteria: Students must join Cambridge Bridge Course-2015 and appear sponsorship tests conducted by Cambridge; candidates should secure appreciative position in most of the test and emerge as aggregate topper along with securing a seat in the entrance test held by the respective colleges.